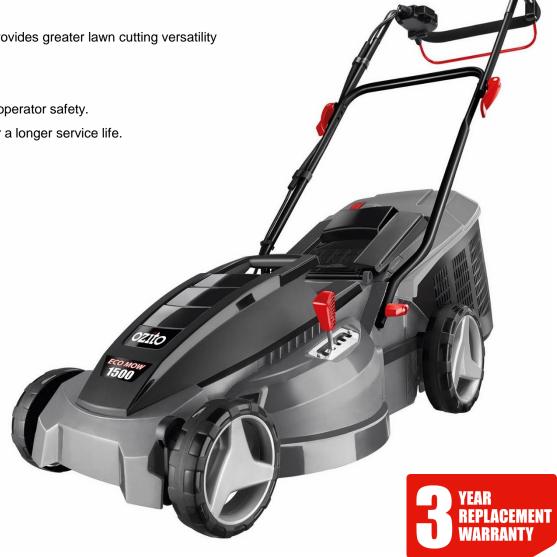

## **FEATURES & BENEFITS**

Central Lever Height Adjustment - 5 Position cutting height adjustment provides greater lawn cutting versatility

360mm Cutting Width - Ideal for medium size lawns

38 Litre Grass Catcher - Collects lawn clippings for a tidy finish

**Safety Handle Lock Off Switch –** Prevents accidental starting to improve operator safety.

**Thermal Overload Protection –** Protects the motor and its components for a longer service life.