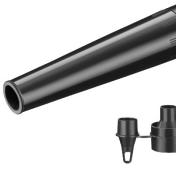

#### **BLOWER / INFLATOR SPECIFICATIONS**

Max Air Speed - 78km/h

No Load Speed – 15,500/min

Inflation Time (Double Mattress) - < 1min