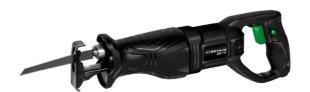

## **BAP 710**

All Purpose Saw

Item No.: 4326160

Ident No.: 11016

Bar Code: 4006825625547

## **Features**

- Electronic storke speed control
- Blade change without tools
- Large soft grip area
- Ergonomic handles
- Incl. saw blade for wood

## **Technical Data**

- Mains supply 220-240 V | 50 Hz

- Power 710 W

- Number of strokes 0 - 2800 min^-1

Stroke height 20 mm
Cutting depth in wood 115 mm
Cutting depth in steel 10 mm