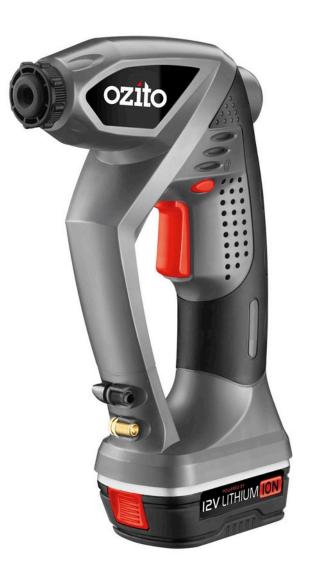

# **LAP-4100 12V CORDLESS AIR PUMP**

## **FEATURES & BENEFITS**

Max 160PSI – Ideal for inflating bike tyres, balls and inflatable toys

**Pressure Gauge** – Allows accurate and specific inflation

3 Valve Adaptors - Bicycle, ball and general adaptors included

Sure Grip Handle – Provides maximum comfort and increases user control

### **SPECIFICATIONS**

Input Power 12V

Max Air Pressure 160psi

Flow Rate 14L/min

Battery Power 1.3Ah Li-Ion

Charge Time 3-5 hours

Weight 1.7kg