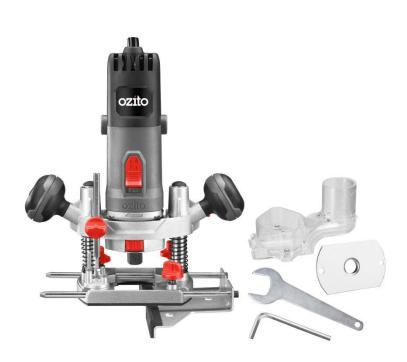

### CONTENT

1x Router, 1x Depth Rod, 1x Guide Fence, 1x Template Guide, 1x Dust Extraction Adaptor, 1x Hex Key, 1x Spanner, 1x Instruction Manual