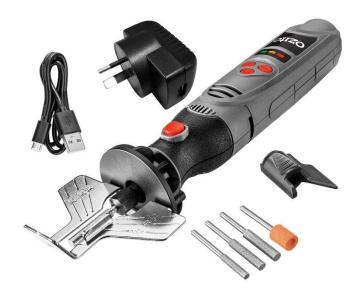

### **CONTENTS**

- 1 x Cordless Blade & Chain Sharpener
- 1 x Chainsaw Sharpening Guide
- 1 x Blade Sharpening Guide
- 1 x Sharpening Stone
- 3 x Diamond Sharpening Bits, 4,4.8 & 5mm
- 1 x Wrench
- 1 x AC Charging Adaptor
- 1 x USB Cable
- 1 x Instruction Manual