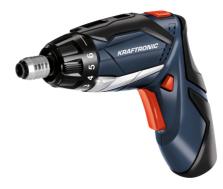

## **Features & Benefits**

- 7 torque settings
- Pivot joint also enables use as a screwdriver
- Double LED light
- Incl. charging station with bit depot and 9 Bits
- Practical locking sleeve for a secure hold of the bits
- Innovative magnetic screw holder makes work easier
- 3-step LED battery indicator
- Reverse facility

## **Technical Data**

- Accumulator
- Charging time
- Max. torque hard
- Number of torque steps
- Tool holder
- Number of accumulators