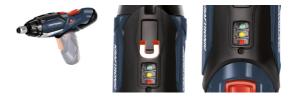

## **Features & Benefits**

- 7 torque settings
- Pivot joint also enables use as a screwdriver
- Double LED light
- Incl. charging station with bit depot and 9 Bits
- Practical locking sleeve for a secure hold of the bits
- Innovative magnetic screw holder makes work easier
- 3-step LED battery indicator
- Reverse facility