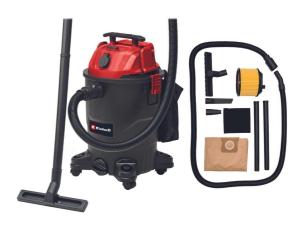

Wet/Dry Vacuum Cleaner (elect)

**TC-VC 1930 A** 

Item No.: 2342490

Ident No.: 21013

Bar Code: 4006825674842

The Einhell wet/dry vacuum cleaner TC-VC 1930 A is a 1,500 watt powerful tool for thorough cleaning tasks. It is equipped with a sturdy plastic container with a capacity of 30 litres. For easy emptying of the container, a water drain screw is integrated. Four swivel castors and an integrated carrying handle ensure easy transport. In addition, an automatic device socket is integrated into the housing, to which power tools can be connected. Included in the delivery is a 2.50 m suction hose, a combi nozzle with rollers for carpet and smooth floors, a crevice nozzle and a foam and pleated filter for immediate commissioning.

## Features & Benefits

- Automatic device power socket for connecting power tools
- Lightweight, shockproof 30 litre plastic container
- Blowing connection for blowing out hard-to-reach areas
- Drain screw for emptying the absorbed water
- Carrying handle and four swivel castors for easy transport
- Cable winding on the handle incl. fixing clip
- 2.5 m plastic suction hose with 36 mm internal diameter
- Incl. crevice nozzle and combi nozzle for carpets and hard floor
- Accessories bag for clean storage and working
- Practical winding of the hose with rubber fastening
- Incl. pleated filter, foam filter and dirt collection sack