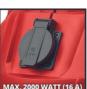

## Features & Benefits

- Automatic device power socket for connecting power tools
- Lightweight, shockproof 30 litre plastic container
- Blowing connection for blowing out hard-to-reach areas
- Drain screw for emptying the absorbed water
- Carrying handle and four swivel castors for easy transport
- Cable winding on the handle incl. fixing clip
- 2.5 m plastic suction hose with 36 mm internal diameter
- Incl. crevice nozzle and combi nozzle for carpets and hard floor
- Accessories bag for clean storage and working
- Practical winding of the hose with rubber fastening
- Incl. pleated filter, foam filter and dirt collection sack

## **Technical Data**

- Mains supply 220-240 V | 50/60 Hz 1500 W - Power - Suction power max. 190 mhar - Vessel capacity 30 I 250 cm - Suction hose length - Suction hose diameter 36 mmm - Power cord length 300 cm - Max. power of socket 230 V 2000 W - Sound pressure level Lpa 78 dB (A)