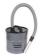

Wet/Dry Vacuum Cleaner (elect)

**TC-VC 1930 A** 

Item No.: 2342490

Ident No.: 21013

Bar Code: 4006825674842

The Einhell wet/dry vacuum cleaner TC-VC 1930 A is a 1,500 watt powerful tool for thorough cleaning tasks. It is equipped with a sturdy plastic container with a capacity of 30 litres. For easy emptying of the container, a water drain screw is integrated. Four swivel castors and an integrated carrying handle ensure easy transport. In addition, an automatic device socket is integrated into the housing, to which power tools can be connected. Included in the delivery is a 2.50 m suction hose, a combi nozzle with rollers for carpet and smooth floors, a crevice nozzle and a foam and pleated filter for immediate commissioning.