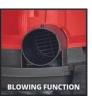

## Features & Benefits

- Automatic device power socket for connecting power tools
- Lightweight, shockproof 30 litre plastic container
- Blowing connection for blowing out hard-to-reach areas
- Drain screw for emptying the absorbed water
- Carrying handle and four swivel castors for easy transport
- Cable winding on the handle incl. fixing clip
- 2.5 m plastic suction hose with 36 mm internal diameter
- Incl. crevice nozzle and combi nozzle for carpets and hard floor
- Accessories bag for clean storage and working
- Practical winding of the hose with rubber fastening
- Incl. pleated filter, foam filter and dirt collection sack