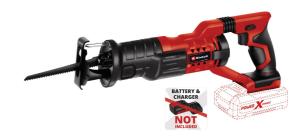

**Cordless All Purpose Saw** 

TC-AP 18/2800 Li - Solo

Item No.: 4514412

Ident No.: 21013

Bar Code: 4006825675412

## **Features & Benefits**

- Tool-less blade change
- Tool-less soleplate adjustment
- Incl. 1x sawblade for wood
- Incl. 1x sawblade for metal
- Supplied without battery and charger (available separately)