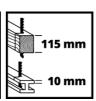

## **Technical Data**

- Number of strokes 0 - 2800 min^-1

- Stroke height 22 mm - Cutting depth in wood 115 mm - Cutting depth in plastic 20 mm - Cutting depth in steel 10 mm - Toolless saw blade change yes