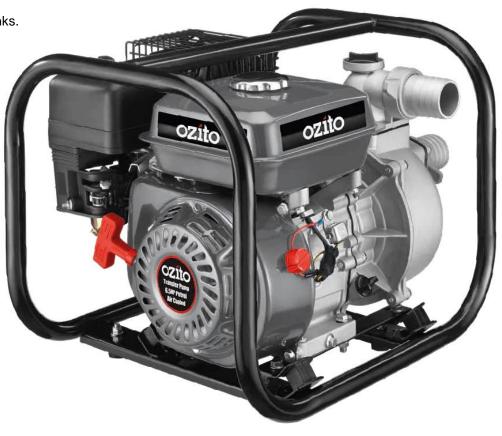

# PTP-165 PETROL TRANSFER WATER PUMP

#### **FEATURES & BENEFITS**

**4 Stroke** Air-Cooled Engine – Powerful pump motor.

23,000 Litres/Hour – High flow rate for draining swimming pools, dams or water tanks.

**26 Metre Head** – High pressure to get the water up where you need it.

**Roll Bar** – Protects the pump.

### **SPECIFICATIONS**

Engine – 4 Stroke 196cc Air-Cooled

Fuel Type - Unleaded Petrol

Max. Head - 26m

Max Lift - 6.5m

Max Flow Rate - 23,000 Litres / Hour

Suction Inlet Size – 50.8 mm (2")

**Discharge Outlet Size** – 50.8 (2")