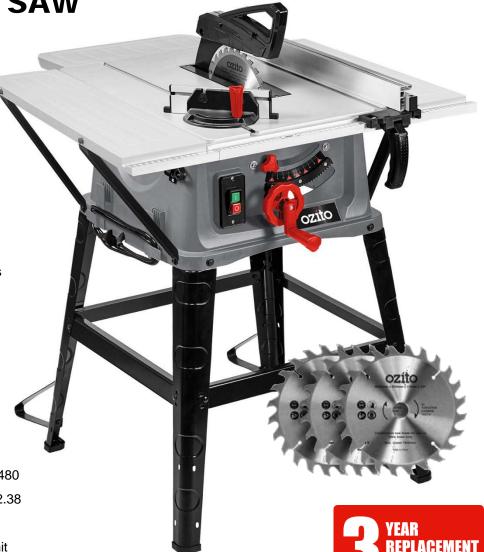

# **TBS-2000 254mm 2000W TABLE SAW**

### **FEATURES & BENEFITS**

**Side and Rear Extension Tables** – *Increased table area providing greater stability when cutting larger workpieces* 

**Blade Height and Bevel Adjustment** – Allows for a cleaner cut at various angles for a variety of thicknesses

**Dust Extraction Ports** – Attach a vacuum for efficient dust extraction to help maintain a cleaner working environment

#### **SPECIFICATIONS**

Input Power – 2000W (s6 40%), 1800W (S1)

No Load Speed - 4,250/min

Saw Blade - Ø254mm x Ø30mm x 24TCT

Depth Height Adjustment – 0-80mm

Working Height – 870mm

Table Size - 638 x 430mm

With Side Extensions – 638 x 730mm

Rear Extension - 390 x 190mm

Max. Cutting Capacities – 80mm @ 90° / 53mm @ 45°

Weight – 19.5kg

## CONTENT

1x Table Saw and Stand

1x Side and Rear Tables

3x Saw Blades (24TCT)

1x Rip Fence

1x Sliding Mitre Gauge

1x Push Stick

2x Spanners