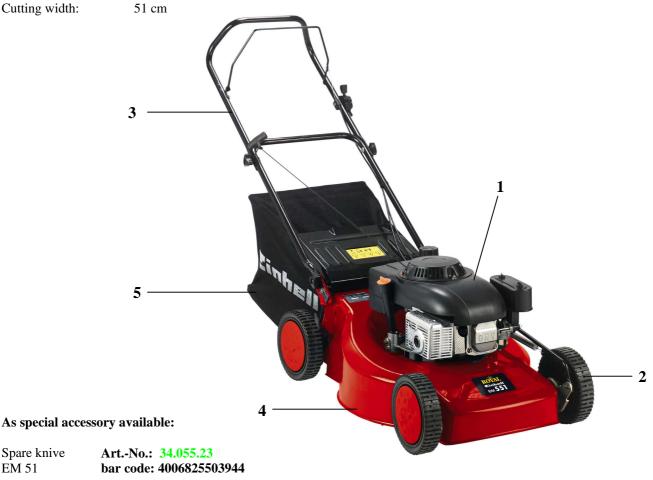

## **Petrol Lawn mower BM 551**

Art.-No.: 34.010.57

bar code: 4006825508703

Sales unit: 1 pc

Petrol lawn mower with a high quality 4-stroke motor 3,7 KW (5) (1), driven warrants a high perfection and reliability, quiet running, economical operation, a lot of power reserve and long service life. The contact free ignition and the automatic de-compression offer together with the rope pulling start mounted at the pushing handle easy starting with having to bend down. The wheels (2) equipped with ball bearing let the lawn mower roll along comfortably. The **ergonomic design of the handle** (3) which can be set in various angles and its **5 fold settings of the cutting** height make the unit really service friendly. You can change all 4 wheels with one handle at the same time! Well designed **powder-coated motor housing** (4). Sturdy Grass collection bag (5) with large volume. Also should be mentioned the problem free transport of the cut grass into the collection bag warranting a high degree of grass intake.

## **Technical data:**

Spare knive

EM 51

Motor: 1 cylinder, 4-stroke motor, Collection box: 60 l volume

3,7 KW (5 HP) Central Cutting height settings: 5 fold (28-85 mm) Noise level LWA: 98 dB(A)

approx. 2900 min <sup>-1</sup> Idle Speed: gasoline lead free Ignition: Fuel: contact free start at the

Tank volume: 1,8 liters handle

0,4 liters (15W 40) Motor oil quantity: Weight: 43,8 kg

Cover width: 54 cm Packing dimensions: 900 x 550 x 430 mm Cutting width:

File: \\100.0.1.101\office\Webshop\T-Produktbeschreibung\60\Originale\_Englisch\_PA04\\3401057\_01014.doccreate date / Erstelldatum 17.01.2005 16:41