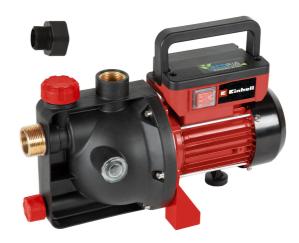

#### **Garden Pump**

#### GC-GP 6050 ECO PLUS

### **Features & Benefits**

- ECO PLUS: Higher delivery capacity with low power consumption
- High-quality mechanical seal for a long service life
- Large water filler opening and water fill indicator
- Frost protection thanks to water drain plug
- Central on/off switch
- Thermal overload protection for safe operation
- Folding carrying handle for easy transport
- Sturdy pump base incl. holes for mounting
- Durable brass suction and discharge connections
- Incl. universal adapter 33.3 mm (R1 AG)

## **Technical Data**

| - Mains supply                      | 230-240 V   50 Hz |
|-------------------------------------|-------------------|
| - Power                             | 600 W             |
| - Max. delivery capacity            | 5000 L/h          |
| - Max. delivery height / - pressure | 40 m / 4 bar      |
| - Max. suction height               | 8 m               |
| - Max. water temperature            | 35 °C             |
| - Suction connection                | 42mm (R1 1/4 AG)  |
| - Pressure connection               | 33,3mm (R1 IG)    |
| - Power cord                        | 150 cm   H07RN-F  |
|                                     |                   |