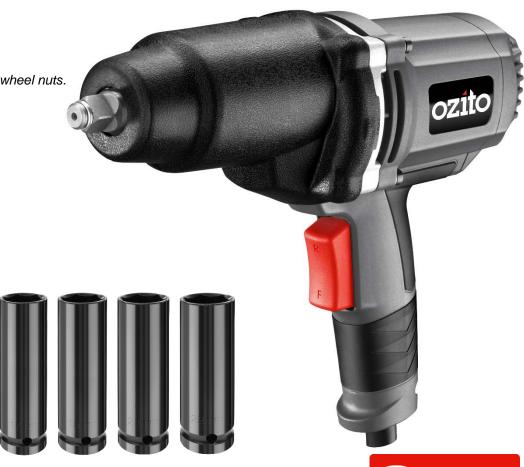

### **FEATURES & BENEFITS**

**450Nm of Torque** – Ample power for tightening and loosening tough bolts.

**Rocker Trigger** – Easily Switch between forward and reverse rotation.

4 Deep Impact Sockets - 17, 19, 21, 22mm sizes included to suit most common wheel nuts.

#### CONTENT

1x Impact Wrench

4x Deep Drive Impact Sockets

1x Instruction Manual