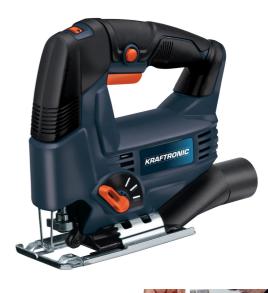

Jig Saw KT-ST 550 Item No.: 4321149 Ident No.: 21024 Bar Code: 4046806038126

## **Features & Benefits**

- Easy changing of the saw blades without any tools
- Electronic speed control for ideal speed for the work material
- 4-setting pendulum action for exact and fast cuts
- Soleplate can be swiveled to allow miter cuts up to 45°
- Dust extraction keeps the work area clean
- Large Softgrip surfaces for comfortable operation