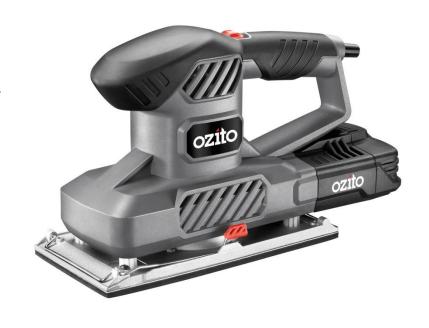

## **HSS-5000 ½ Sheet Orbital Sander**

## **FEATURES & BENEFITS**

Large Sanding Base - Flush sanding ability on 3 sides allowing sanding in tight corners

**350W Motor** – Ample power for most sanding jobs around the home

**Dust Extraction** – Extracts dust for a cleaner working environment

**Sure Grip Handle** – Ensures firm grip & reduces vibration for more comfort

**Input voltage** 240V ~ 50Hz

Power 350 Watt

No Load Speed 12,000/min

Pad Shape ½ Sheet

Pad size 115 x 225 mm

Switch Lock-on

Paper retention Hook & loop