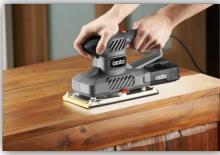

## **FEATURES & BENEFITS**

Large Sanding Base - Flush sanding ability on 3 sides allowing sanding in tight corners

**350W Motor** – Ample power for most sanding jobs around the home

**Dust Extraction** – Extracts dust for a cleaner working environment