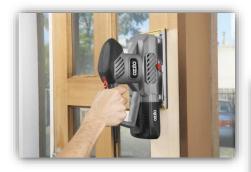

## **FEATURES & BENEFITS**

Large Sanding Base - Flush sanding ability on 3 sides allowing sanding in tight corners

**350W Motor** – Ample power for most sanding jobs around the home

**Dust Extraction** – Extracts dust for a cleaner working environment