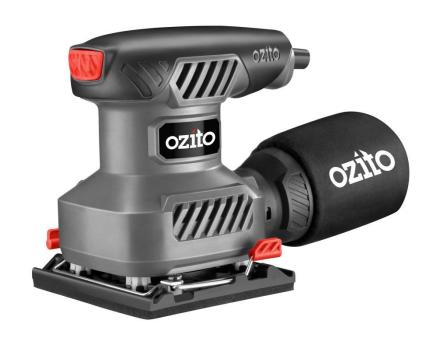

# **QSS-1000U 1/4 SHEET ORBITAL SANDER**

#### **FEATURES & BENEFITS**

**Dust Sealed Switch** – Keeps dust out, maximising tool life

Paper Punch Plate – Enhances dust extraction for a cleaner work environment

Sure Grip Handle – Increases user comfort and control by reducing vibrations

Sanding Sheets Included – So user can get to work straight from the box

**Square Pad Shape** – *Ideal for flush sanding in corners or on edges* 

#### **SPECIFICATIONS**

Power 135W

No Load Speed 13,000/min

Pad Shape 1/4 Sheet

Pad Size 110 x 100mm

Weight 0.9kg

### CONTENT

1x 1/4 Sheet Orbital Sander

3x Sanding Sheet

1x Paper Punch Plate

1x Dust Bag

1x Instruction Manual