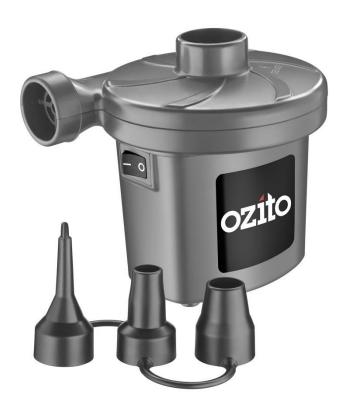

3 x Adaptors Included – Suitable for many applications

**Under 2 Mins** – *Inflation time for a double air mattress* 

### CONTENT

1x Air Pump

3x Inflation Adaptors

1x Instruction Manual