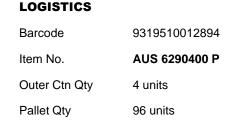

can polish, cut, engrave, clean, grind & sand straight from the box.

#### SPECIFICATIONS

| Power                 | 120W                                                    |
|-----------------------|---------------------------------------------------------|
| Input                 | 230 – 240V ~ 50Hz                                       |
| No Load Speed         | 0 – 9,900/min                                           |
| Grinding Wheels       | $\varnothing 75 mm \ x \ \varnothing 10 mm \ x \ 20 mm$ |
| Flexible Drive Length | 1.0m                                                    |
| Weight                | 2.5kg                                                   |

### STANDARD EQUIPMENT

1 x Bench Grinder 1 x Flexible Drive 100 x Rotary Bits 1 x Wooden Case 1 x Instruction Manual







**U** YEAR REPLACEMENT WARRANTY