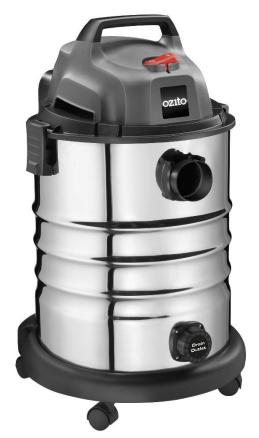

# VWD-1530 1500W 30L Wet & Dry Vacuum

## **FEATURES & BENEFITS**

Wet & Dry Vacuuming - Can be used for both wet and dry applications.

**Blower Function –** Efficiently blow matter from surfaces into a pile for easy removal.

**30L Stainless Steel Tank –** Ample capacity for cleaning your shed or workshop.

Drain Plug - For easy disposal of liquid after wet vacuuming.

Lightweight and Portable - Fitted with carry handle and castors wheels for greater mobility.

#### **SPECIFICATIONS**

**Voltage** 220 – 240V ~ 50Hz

Input Power 1500W

Suction Power Max. 160 mbar

Air Flow 27 l/s

Tank Capacity 30 L

Hose Length 2.5m

Hose Diameter 36 mm

IP Rating IP24

Product Weight 5.7kg