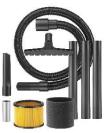

## **STANDARD EQUIPMENT**

1 x Wet & Dry Vacuum

1 x 2.5m Suction Hose

1 x Adaptor

1 x Crevice Tool

1 x Floor Tool

4 x Castors

3 x Extension Tubes

1 x Pleated Filter and Cap

1 x Foam Filter

1 x Instruction Manual