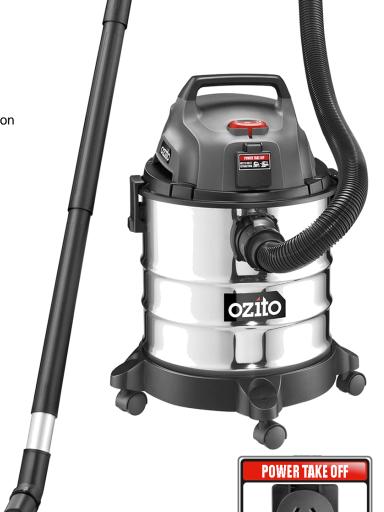

# **VWD-1220PT 20L WET & DRY VACUUM**

## **FEATURES & BENEFITS**

Wet & Dry Vacuuming - Can be used for both wet and dry applications.

Power Take Off - Allows you to power your tool directly from the vacuum while connected for dust extraction

Automatic Blower Function - Efficiently blow matter from surfaces into a pile for easy removal

**20L Stainless Steel Tank –** Ample capacity for cleaning your shed or workshop.

#### STANDARD EQUIPMENT

1 x Wet & Dry Vacuum

1 x Suction Hose

1 x Adaptor

1 x Electric Tool Adaptor

1 x Crevice Tool

1 x Floor Tool

4 x Castors