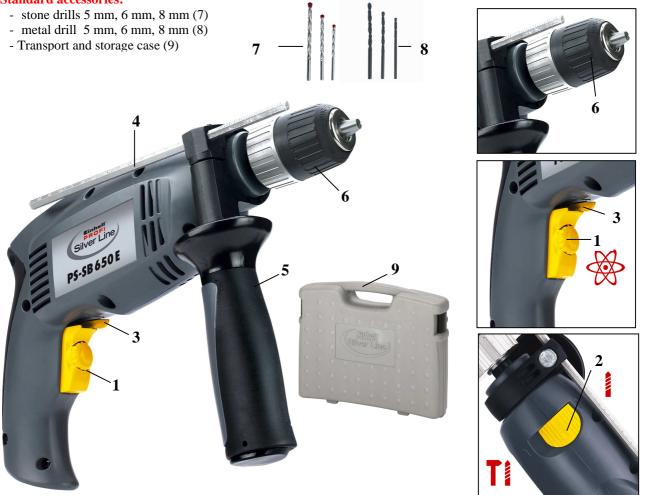

## Features:

- Electronic speed control with pre-selection settings (1)
- Reverse-switch drilling/hammer drilling (2)
- Reverse-switch right/left-rotation (3)
- Depth stop (4)
- Adjustable additional handle (5)
- Quick chuck (6)
- Soft-painted housing surface

## **Standard accessories:**