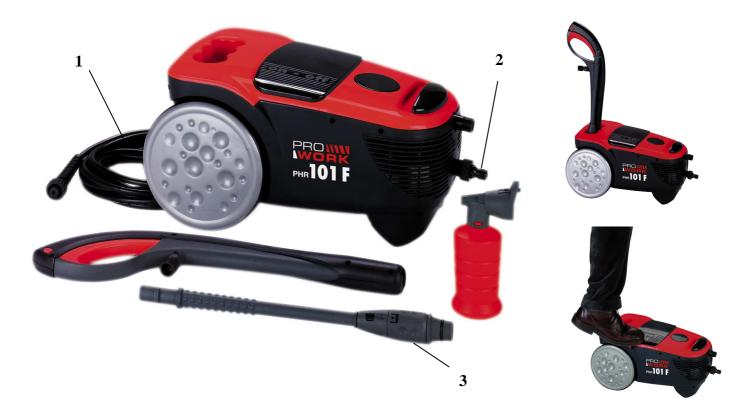

## **Features:**

- 3-cylinder reciprocating pump
- 5 m high pressure hose (1)
- Pistol grip, lance extension and lance made of impact resistant plastic
- Connection nipple for hose coupling (2)
- Adjustable Jet for round-or flat water beam (3)
- Automatic cut-off in no-load position