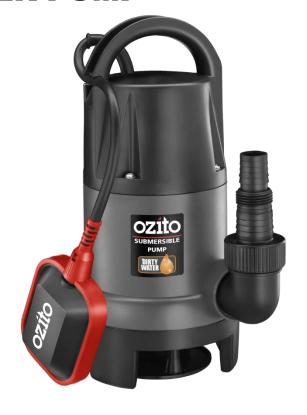

### **FEATURES & BENEFITS**

**Powerful 350W Motor:** This powerful motor enables the pump to create a maximum head of 5m whilst being submerged.

**5m Immersion Depth:** The pump can be fully submerged up to a depth of 5m for efficient water removal. This feature is ideal for draining flooded areas and water removal of rainwater tanks and pools.

#### STANDARD EQUIPMENT

1 x PSDW-350 Submersible Water Pump

1 x Ø38mm L Shape Connector

1 x 25/32mm Universal Adaptor

1 x Instruction Manual