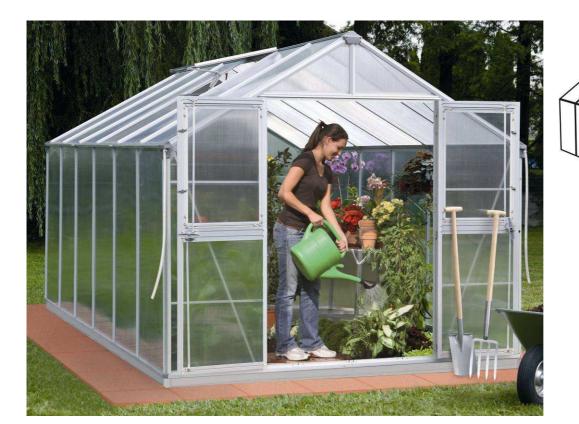

## Alu-Greenhouse SMARAGD 2 E

## Art.-No.: 36.532.35 Barcode: 4006825538779 Sales unit: 1 pc

The high-quality, robust greenhouse (6-panels – double door) is made of corrosion resistant and weather proof, <u>matt-finished anodized aluminium profiles</u> and a highly heat insulting polycarbonate glazing. For it has a wide double wing-door, the greenhouse can be entered comfortably with a wheelbarrow and other gardening tools.

Due to the enormous roof height, an outstanding air conditioning and much space also for high plants is achieved. The greenhouse can easily be set-up quickly and has to be anchored in the ground at 10 fix given places (ground anchors are available as accessory).

## **Features:**

- Extra robust, <u>completely anodized matt-finished aluminium</u> <u>profiles</u>
- Additional angle profiles and wind bonds for a maximum reinforcement
- High-quality ground corner-profile made of aluminium diecast
- <u>Polycarbonate sheets 6 mm</u>, impact and shock resistant, resistant to a ball throw, UV-resistant, refractive – without a burning glass effect, temperature resisting -25°C to +60°C.
- Gummed window border
- <u>Plastic-clip-profiles</u>
- Wide double wing-door, 50:50 separable to vent the house
- 2 roof windows
- 2 drain gutters
- 2 gutter end pieces

## **Technical data:**

- Dimension incl. overhang LxB: 429.9 x 251.7 cm
  Side height: 144 cm
  Ridging height: 217.2 cm
  Door height (clearance): 168 cm
- Door breadth (inner width): 117.4 cm
- Floor space (incl. overhang) appr.: 10.82 m<sup>2</sup>
- Net weight: 88.5
- Gross weight: 115 kg
  - 10 Jahre Garantie auf die UV-Beständigkeit der Hohlkammerstegplatten