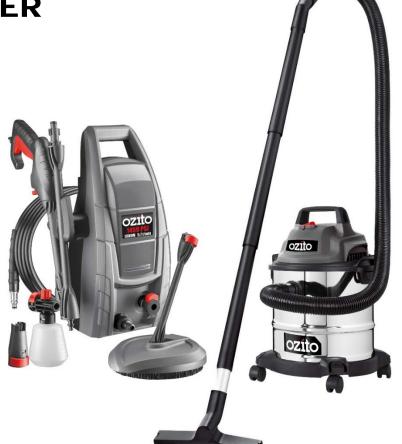

# **PWVCK-1312 HIGH PRESSURE CLEANER AND WET & DRY VACUUM**

#### **FEATURES & BENEFITS**

**1300W 1450PSI Pressure Cleaner** – Quickly removes dirt from vehicles, driveways, terraces and garden equipment

Additional Cleaning Accessories – Including a patio head for controlled cleaning on even surfaces

1250W 12L Wet & Dry Vacuum – Clean spills, dust or dirt in both indoor and outdoor applications

#### **CONTENT**

1x High Pressure Cleaner

1x High Pressure Hose

1x Deck & Patio Head

1x Adjustable Spray Nozzle

1x Detergent Spray Bottle

1x Gun & Lance

1x Wet & Dry Vacuum

3x Extension Tube

1x Air Hose

1x Adaptor

1x Floor & Crevice Tool

1x Foam Filter Bag

1x Vacuum Bag

1x Filter Bag

4x Castors