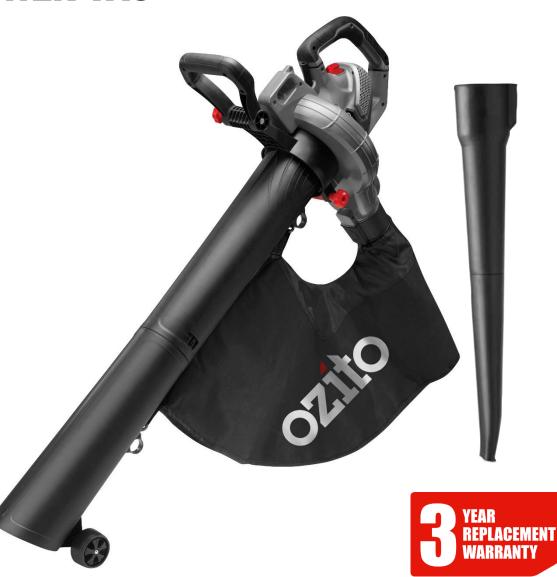

# **BLV-2403 2400W 3 in 1 BLOWER VAC**

**45 Litre Collection Bag** – Collects all of your material for easy disposal or composting straight to your garden.

#### CONTENT

1x Electric Blower Vac

2x Piece Blower Tubes

2x Piece Vacuum Tube

1x Collection Bag

1x Shoulder Strap

1x Instruction Manual