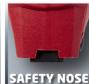

### Cordless Tacker

Item No.: 4257880

Ident No.: 11014

Bar Code: 4006825607291

The cordless TC-CT 3,6 Li electric stapler is a compact tool which fits comfortably in the hand. Creative DIY enthusiasts can do stapling around the house in next to no time. Featuring a high-power 3.6V Li-ion rechargeable battery and ergonomic handle with soft grip coverings, it is the tool of choice for fatigue-free stapling anywhere around the house without the need for a power outlet nearby. A rapid shot rate of 30 shots per minute speeds up the work. A safety lug protects man and material by preventing accidental triggering. The practical fill level indicator and rear loading system make it easy to load more staples. Supplied with 1000 staples, charger and sturdy metal box.

### **Features**

- Adapted for staples Type 53
- Cordless stapling thanks to the 3.6 V lithium ion battery
- Due to compact size usable for a wide range of stapling tasks
- Safety nose staple release only possible in operating position
- Ergonomic handle for working without fatigue
- Safe and comfortable handling thanks to the soft grip
- Well visible magazine level indication
- Practical charge level indicator
- Delivery in metal box incl. battery charger and 1000 staples