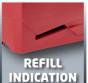

### Cordless Tacker

Item No.: 4257880

Ident No.: 11014

Bar Code: 4006825607291

The cordless TC-CT 3,6 Li electric stapler is a compact tool which fits comfortably in the hand. Creative DIY enthusiasts can do stapling around the house in next to no time. Featuring a high-power 3.6V Li-ion rechargeable battery and ergonomic handle with soft grip coverings, it is the tool of choice for fatigue-free stapling anywhere around the house without the need for a power outlet nearby. A rapid shot rate of 30 shots per minute speeds up the work. A safety lug protects man and material by preventing accidental triggering. The practical fill level indicator and rear loading system make it easy to load more staples. Supplied with 1000 staples, charger and sturdy metal box.

### **Features**

- Adapted for staples Type 53
- Cordless stapling thanks to the 3.6 V lithium ion battery
- Due to compact size usable for a wide range of stapling tasks
- Safety nose staple release only possible in operating position
- Ergonomic handle for working without fatigue
- Safe and comfortable handling thanks to the soft grip
- Well visible magazine level indication
- Practical charge level indicator
- Delivery in metal box incl. battery charger and 1000 staples