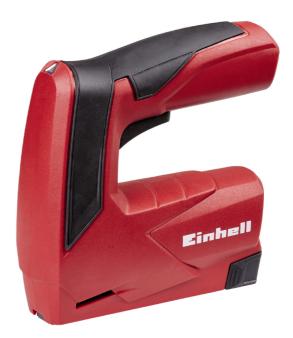

### Cordless Tacker

Item No.: 4257880

Ident No.: 11014

Bar Code: 4006825607291

The cordless TC-CT 3,6 Li electric stapler is a compact tool which fits comfortably in the hand. Creative DIY enthusiasts can do stapling around the house in next to no time. Featuring a high-power 3.6V Li-ion rechargeable battery and ergonomic handle with soft grip coverings, it is the tool of choice for fatigue-free stapling anywhere around the house without the need for a power outlet nearby. A rapid shot rate of 30 shots per minute speeds up the work. A safety lug protects man and material by preventing accidental triggering. The practical fill level indicator and rear loading system make it easy to load more staples. Supplied with 1000 staples, charger and sturdy metal box.