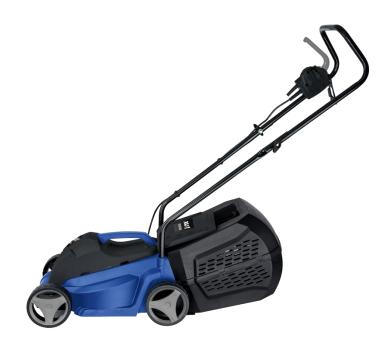

#### **FEATURES & BENEFITS**

**320mm Cutting Width** - *Ideal for small to medium lawns* 

**25L Grass Catcher** - *Collects lawn clippings for a tidy finish* 

**Lightweight and Portable** – *Easy to transport around the yard* 

## **SPECIFICATIONS**

Power - 1000W

Motor Speed - 3450/min

Cutting width - 320mm

**Cutting Heights** – 30-55mm, 3 levels

Grass Catcher - 25 litres

Tool Weight - 9.3kg