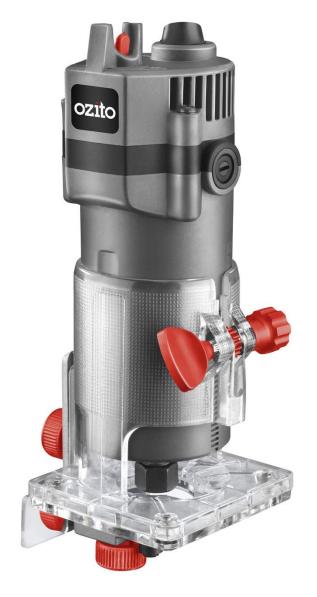

## **FEATURES & BENEFITS**

Compact and Lightweight - Ergonomic design allows one handed operation

Clear Guide Base— Gives the user great working visibility

**Geared Depth Adjustment** – *Precisely set the depth of cut for a great finish* 

**Trimming Guide Included** – Helps to ensure you create a straight cut

#### **SPECIFICATIONS**

**Input** 230-240V ~ 50Hz

Motor 350W

**No Load Speed** 1,000 - 3,500/min

Disc Size 180mm

Weight 2.2kg