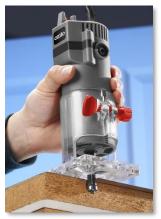

## **FEATURES & BENEFITS**

Compact and Lightweight - Ergonomic design allows one handed operation

Clear Guide Base— Gives the user great working visibility

**Geared Depth Adjustment** – *Precisely set the depth of cut for a great finish* 

**Trimming Guide Included** – Helps to ensure you create a straight cut