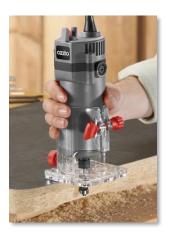

## **FEATURES & BENEFITS**

Compact and Lightweight - Ergonomic design allows one handed operation

Clear Guide Base— Gives the user great working visibility

**Geared Depth Adjustment** – *Precisely set the depth of cut for a great finish* 

**Trimming Guide Included** – Helps to ensure you create a straight cut