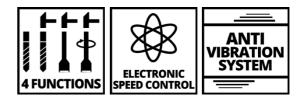

## Features

- Hammer drill with pneumatic hammer action for very good drilling
- Universal SDS-plus tool chuck

**Einhell Germany AG** 

- 4 function:drilling/hammer drilling/chiseling with/without fixing
- Press-control: visualizes the optimum pressure
- Speed electronics for smooth initial drilling
- Low vibrations thanks to vibration-absorbing main handle
- Soft grip inserts also have a vibration-absorbing impact
- 2 status LEDs: ready for operation and service (brush wear)
- High-grade components for prolonged operation
- Aluminium hear head light but robust
- Overload slip coupling for safety
- Infinitely adjustable drilling depth stop made of solid metal