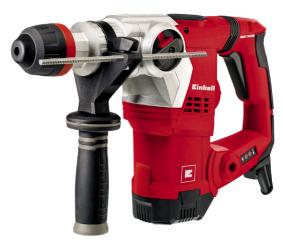

Item No.: 4257940 Ident No.: 11027 Bar Code: 4006825591309

The TE-RH 32 E hammer drill with pneumatic hammer action is a high-quality and extremely versatile powerhouse for experts, which is indispensable on challenging building, renovation and chiseling jobs. This all-rounder is equipped with all four functions needed for universal use: hammer drilling, drilling, and chiseling with and without chisel lock. The SDS-Plus chuck enables drill bits and chisels to be changed quickly without tools.

## Features

- Hammer drill with pneumatic hammer action for very good drilling
- Universal SDS-plus tool chuck

**Einhell Germany AG** 

- 4 function:drilling/hammer drilling/chiseling with/without fixing
- Press-control: visualizes the optimum pressure
- Speed electronics for smooth initial drilling
- Low vibrations thanks to vibration-absorbing main handle
- Soft grip inserts also have a vibration-absorbing impact
- 2 status LEDs: ready for operation and service (brush wear)
- High-grade components for prolonged operation
- Aluminium hear head light but robust
- Overload slip coupling for safety
- Infinitely adjustable drilling depth stop made of solid metal