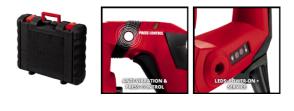

## Features

- Hammer drill with pneumatic hammer action for very good drilling
- Universal SDS-plus tool chuck

**Einhell Germany AG** 

- 4 function:drilling/hammer drilling/chiseling with/without fixing
- Press-control: visualizes the optimum pressure
- Speed electronics for smooth initial drilling
- Low vibrations thanks to vibration-absorbing main handle
- Soft grip inserts also have a vibration-absorbing impact
- 2 status LEDs: ready for operation and service (brush wear)
- High-grade components for prolonged operation
- Aluminium hear head light but robust
- Overload slip coupling for safety
- Infinitely adjustable drilling depth stop made of solid metal

445 x 130 x 370 mm

375 x 455 x 280 mm

1180 | 2370 | 2880

1250 W 0-850 min^-1

5 J

- Additional handle with ribs for secure fastening
- Delivered in a practical case