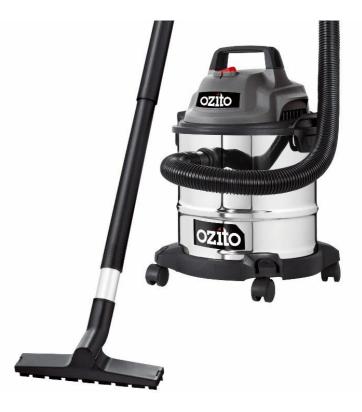

# VWD-1212U 1250W 12L Wet & Dry Vacuum

### **FEATURES & BENEFITS**

Wet & Dry Vacuuming - Can be used for both wet and dry applications.

**Blower Function –** Efficiently blow matter from surfaces into a pile for easy removal.

**12L Stainless Steel Tank –** Ample capacity for cleaning your shed or workshop.

Lightweight and Portable - Fitted with carry handle and castors wheels for greater mobility.

#### STANDARD EQUIPMENT

1 x Wet & Dry Vacuum

1 x 1.5m Suction Hose

1 x Adaptor

1 x Crevice Tool

1 x Floor Tool

4 x Castors

3 x Extension Tubes

1 x Filter Bag

1 x Dust Bag

1 x Foam Filter

1 x Instruction Manual