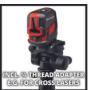

**Tripod** 

Tripod 85 - 170 cm

Item No.: 2270116

Ident No.: 21013

Bar Code: 4006825672572

The Original Einhell tripod 85-170 cm is the perfect accessory for your construction site. Suitable for the Einhell cordless lamp TP-CL 18/3000 Li, for example, the tripod is equipped with an integrated 5/8" thread and comes with a 1/4" thread adapter for attaching lasers, for example. The telescopic rod of the tripod can be extended from a working height of 85 cm to a height of 170 cm. Thanks to a transport height of 70 cm, the tripod can be stowed and transported in a space-saving manner. The high-quality plastic caps with ribbed support surface on the feet of the tripod allow stable, slip-free standing.

## **Features & Benefits**

- Original Einhell tripod
- Suitable for Einhell cordless lamp TP-CL 18/3000 Li
- Light and robust tripod made of aluminium
- Extendable up to max. 170 cm
- Lowest working position at 85 cm
- Space-saving storage thanks to 70 cm transport height
- Stable feet with ribbed plastic support surface
- Easy assembly thanks to quick-release clamp screw connection
- 5/8 inch thread for accommodating various devices
- Incl. 1/4 inch thread adapter, e.g. for mounting Einhell lasers