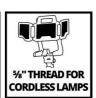

**Tripod** 

Tripod 85 - 170 cm

Item No.: 2270116

Ident No.: 21013

Bar Code: 4006825672572

The Original Einhell tripod 85-170 cm is the perfect accessory for your construction site. Suitable for the Einhell cordless lamp TP-CL 18/3000 Li, for example, the tripod is equipped with an integrated 5/8" thread and comes with a 1/4" thread adapter for attaching lasers, for example. The telescopic rod of the tripod can be extended from a working height of 85 cm to a height of 170 cm. Thanks to a transport height of 70 cm, the tripod can be stowed and transported in a space-saving manner. The high-quality plastic caps with ribbed support surface on the feet of the tripod allow stable, slip-free standing.

## **Features & Benefits**

- Original Einhell tripod
- Suitable for Einhell cordless lamp TP-CL 18/3000 Li
- Light and robust tripod made of aluminium
- Extendable up to max. 170 cm
- Lowest working position at 85 cm
- Space-saving storage thanks to 70 cm transport height
- Stable feet with ribbed plastic support surface
- Easy assembly thanks to quick-release clamp screw connection
- 5/8 inch thread for accommodating various devices
- Incl. 1/4 inch thread adapter, e.g. for mounting Einhell lasers

## **Technical Data**

- Working height 0.85 - 1.7 m

- Adapter 5/8" yes - Adapter 1/4" yes