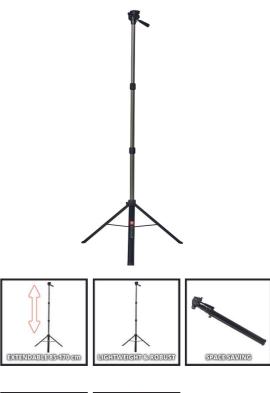

**Tripod** 

Tripod 85 - 170 cm

Item No.: 2270116

Ident No.: 21013

Bar Code: 4006825672572

The Original Einhell tripod 85-170 cm is the perfect accessory for your construction site. Suitable for the Einhell cordless lamp TP-CL 18/3000 Li, for example, the tripod is equipped with an integrated 5/8" thread and comes with a 1/4" thread adapter for attaching lasers, for example. The telescopic rod of the tripod can be extended from a working height of 85 cm to a height of 170 cm. Thanks to a transport height of 70 cm, the tripod can be stowed and transported in a space-saving manner. The high-quality plastic caps with ribbed support surface on the feet of the tripod allow stable, slip-free standing.

## **Features & Benefits**

- Original Einhell tripod
- Suitable for Einhell cordless lamp TP-CL 18/3000 Li
- Light and robust tripod made of aluminium
- Extendable up to max. 170 cm
- Lowest working position at 85 cm
- Space-saving storage thanks to 70 cm transport height
- Stable feet with ribbed plastic support surface
- Easy assembly thanks to quick-release clamp screw connection
- 5/8 inch thread for accommodating various devices
- Incl. 1/4 inch thread adapter, e.g. for mounting Einhell lasers

## **Technical Data**

- Working height 0.85 - 1.7 m

- Adapter 5/8" yes - Adapter 1/4" yes