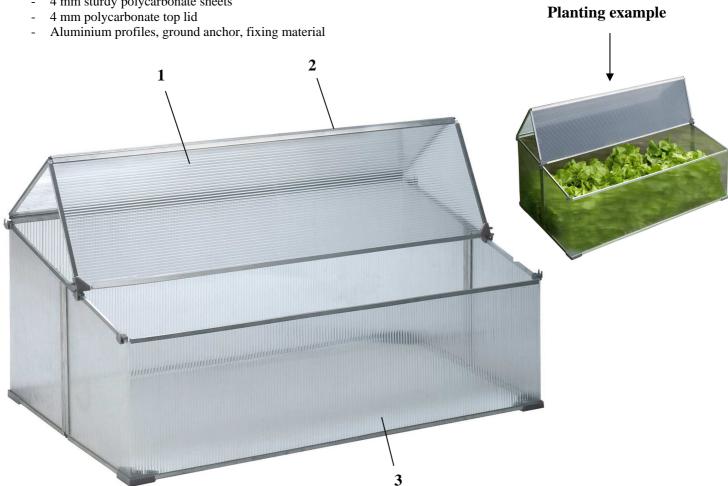

Due to the tilting top lid an airing opening is made, beginning with the small louver up to the completely opened lid.

#### **Features:**

- Folding lid individual opening possible (1)
- Sturdy, corrosion-free aluminium profiles (2)
- Impact resistant, weather proof, heat retaining, 4 mm hollow chamber panels (3) of polycarbonate
- Easy assembly due to only a few parts -
- Complete with ground anchor \_