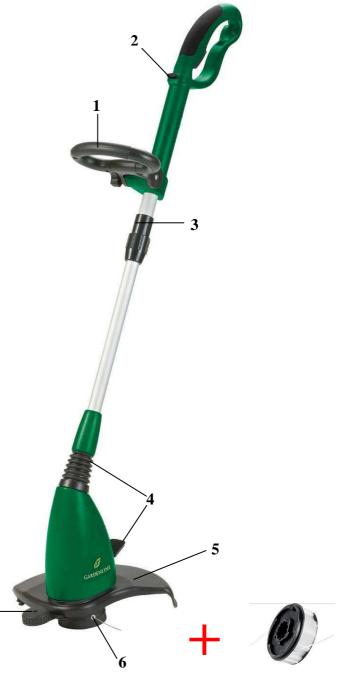

## **Features:**

- Sturdy universal motor
- Housing made of high quality plastic
- Comfortable twin-hand operation due to the additional handle with soft grip (1)
- Engine head 180° turnable (2)
- Guidance handle continuously telescopically (3)
- Tilt angle adjustment in three levels (4)
- Protection cover (made of plastic) (5)
- Double line cut (6)
- Fully automatic thread adjustment (6)
- Guide roller Ø 50 mm (7)

## **Technical data:**

230 V ~ 50 Hz Motor: 450 W Power: Cutting circle: 290 mm 9,500 min<sup>-1</sup> No load speed: Nylon-thread Ø: 1.4 mm Thread length: 10 m Net weight: 3.2 kgGross weight: 3.8 kg

- Packing dimensions: 1,050 x 260 x 110 mm