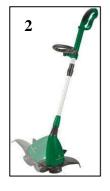

## Electric Lawn Trimmer GLR 455 incl. 2 thread spool

Art.-No.: 34.013.90

Bar code: 23121904

Sales unit: 4 pcs

For cutting grass in hard to get into zones, like along fences and walls, between and under brushes, everywhere the lawn mower cannot be used any longer or where the grass is already too high. With its powerful 450 watts motor the lawn trimmer is a practical helper to keep the garden tidy. The rotating nylon thread cuts the grass as neat as a knife.

## **Features:**

- Sturdy universal motor
- Housing made of high quality plastic
- Comfortable twin-hand operation due to the additional handle with soft grip (1)
- Engine head 180° turnable (2)
- Guidance handle continuously telescopically (3)
- Tilt angle adjustment in three levels (4)
- Protection cover (made of plastic) (5)
- Double line cut (6)
- Fully automatic thread adjustment (6)
- Guide roller Ø 50 mm (7)

## **Technical data:**

230 V ~ 50 Hz Motor: 450 W Power: Cutting circle: 290 mm 9,500 min<sup>-1</sup> No load speed: Nylon-thread Ø: 1.4 mm Thread length: 10 m Net weight: 3.2 kgGross weight: 3.8 kg

- Packing dimensions: 1,050 x 260 x 110 mm