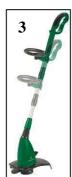

## Electric Lawn Trimmer GLR 455 incl. 2 thread spool

Art.-No.: 34.013.90

Bar code: 23121904

Sales unit: 4 pcs

For cutting grass in hard to get into zones, like along fences and walls, between and under brushes, everywhere the lawn mower cannot be used any longer or where the grass is already too high. With its powerful 450 watts motor the lawn trimmer is a practical helper to keep the garden tidy. The rotating nylon thread cuts the grass as neat as a knife.

## **Features:**

- Sturdy universal motor
- Housing made of high quality plastic
- Comfortable twin-hand operation due to the additional handle with soft grip (1)
- Engine head 180° turnable (2)
- Guidance handle continuously telescopically (3)
- Tilt angle adjustment in three levels (4)
- Protection cover (made of plastic) (5)
- Double line cut (6)
- Fully automatic thread adjustment (6)
- Guide roller Ø 50 mm (7)

## **Technical data:**

230 V ~ 50 Hz Motor: 450 W Power: Cutting circle: 290 mm 9,500 min<sup>-1</sup> No load speed: Nylon-thread Ø: 1.4 mm Thread length: 10 m Net weight: 3.2 kgGross weight: 3.8 kg

- Packing dimensions: 1,050 x 260 x 110 mm