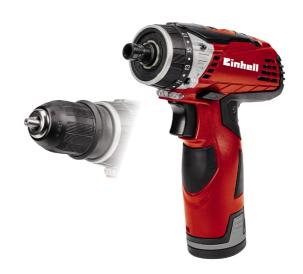

**Cordless Drill** 

TE-CD 12 X-Li mit 2. Akku

Item No.: 4513603

Ident No.: 11028

Bar Code: 4006825592962

The TE-CD 12 X-Li cordless drill/screwdriver is a reliable and versatile DIY tool which makes many drilling and screwdriving jobs around the home, workshop and garage much easier. Its robust two-speed metal gearing in either direction ensures optimum transmission from the high-power, hightorque motor which is powered by a high-capacity lithium-ion battery with battery management system.

## Features & Benefits

- Lithium-ion battery with battery management system
- Removable chuck to shorten the drill/screwdriver and reduce weigh
- 2-speed gearing for powerful drilling and screwdriving
- Powerful motor delivers high torque
- Robust metal gearing
- 1-hour fast charger
- Single-sleeve quick-change drill chuck
- Automatic spindle lock
- Quick stop
- Precision electronic speed control
- Torque selector
- Reverse facility
- LED lamp
- Slimline design with soft grip
- Ergonomic short design
- Complete with 2 lithium-ion batteries
- Complete with high-quality 10-piece bit set (S2)
- Transport and storage case