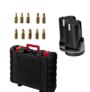

## Features & Benefits

- Lithium-ion battery with battery management system
- Removable chuck to shorten the drill/screwdriver and reduce weigh
- 2-speed gearing for powerful drilling and screwdriving
- Powerful motor delivers high torque
- Robust metal gearing
- 1-hour fast charger
- Single-sleeve quick-change drill chuck
- Automatic spindle lock
- Quick stop
- Precision electronic speed control
- Torque selector
- Reverse facility
- LED lamp
- Slimline design with soft grip
- Ergonomic short design
- Complete with 2 lithium-ion batteries
- Complete with high-quality 10-piece bit set (S2)
- Transport and storage case

10 mm | single sleeve - Drill chuck

- Number of accumulators 2 Pieces