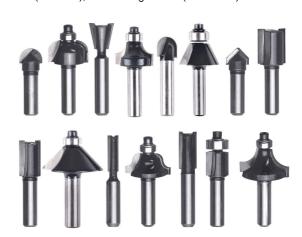

**Router Accessory** 

Router bit set 8 mm 15 pcs.

Item No.: 49757291

Ident No.: 21022

Bar Code: 4009317572916

The Original Einhell milling cutter set is a 15-piece set for woodworking. Various profiles can be milled with the different milling cutter shapes. The milling cutters have an 8 mm shank and are suitable for all routers with 8 mm collet chuck. For safe transport and orderly storage, the cutters are delivered in a wooden case with inscriptions inside. Set includes: 2x fluted milling cutters (Ø9.5 mm, Ø12.7 mm), profile milling cutters (Ø22 mm), tine milling cutters (Ø12.7 mm), 2x round milling cutters (Ø22 mm, Ø28.6 mm), 2 x 45° chamfer milling cutters (Ø22 mm, Ø30 mm), V-groove milling cutters (Ø12.7 mm), 4 x groove milling cutters (Ø6, 10, 12, 16 mm), Roman ogee milling cutters (Ø25 mm), flush milling cutters (Ø12.7 mm).

## Features & Benefits

- 15-piece router bit set as router accessory
- Set of 15 different cutters for woodworking
- 8 mm shank suitable for all routers with 8 mm collet chuck
- Practical wooden case with lid for safe transport
- Box with labels for orderly storage of the cutters
- 2x cove cutter with Ø 9.5 mm and 12.7 mm
- Profile cutter with thrust ring Ø 22 mm (radius 6.35 mm)
- Tine cutter with Ø 12.7 mm
- 2x rounding cutter with thrust ring Ø 22 mm and 28.6 mm
- 2x 45° chamfer milling cutter with thrust ring Ø 22 mm and 30 m
- V-groove cutter with Ø 12.7 mm
- 4x grooving cutters with Ø 6, 10, 12 and 16 mm
- Römer profile cutter with thrust ring Ø 25 mm
- Flush cutter with thrust ring Ø 12.7 mm