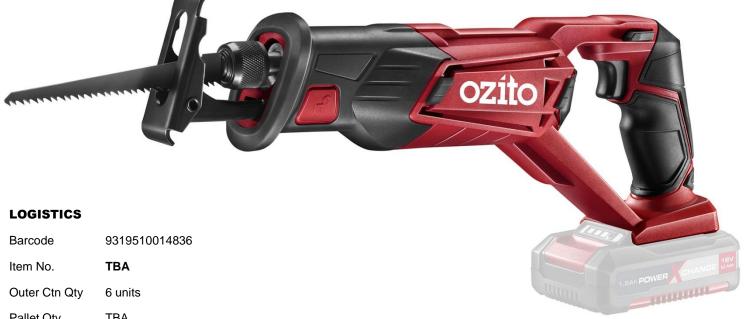

## PXRSS-400 CORDLESS RECIPROCATING SAW

## **FEATURES & BENEFITS**

VARIABLE SPEED CONTROL: Provides better user control and can cut easily through timber, metal and plastic

**TOOL-FREE BLADE CHANGE:** Allows for quick and easy blade changes

ADJUSTABLE PIVOTING SHOE: Offers better access to tight areas than other comparable saws

SURE GRIP HANDLE: Increases user comfort and control

THE POWER TO CHOOSE: With Ozito Power X Change, you have THE POWER TO CHOOSE! Its made for you: choose

the TOOL you need, the POWER you want and the EXTRAS to suit.