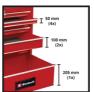

## **Technical Data**

- Max. carrying capacity 150 kg

- Drawer type A 4 Pieces | 50 mm 2 Pieces | 100 mm - Drawer type B 1 Pieces | 205 mm - Drawer type C

- Working height 866 mm - Total height 876 mm