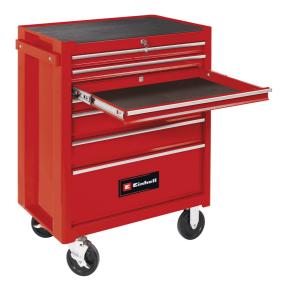

**Workshop Trolley** 

**TC-TW 150** 

Item No.: 4510151

Ident No.: 11018

Bar Code: 4006825640960

The Einhell tool trolley TC-TW 150 is perfect for keeping the workshop, hobby room or garage tidy. Seven ball bearing mounted drawers, which can be pulled out fully on their telescopic rails, will keep all the tools you need within easy reach. All the drawers also have non-slip inserts and can be locked. For safety reasons the tool trolley is equipped with pull-out stops for the drawers to prevent several drawers being opened at the same time. And the four large smooth-running wheels, two of which can be steered and have a parking brake, mean that the TC-TW 150 tool trolley can be moved very easily and conveniently.

## **Features & Benefits**

- Seven ball bearing-mounted, fully extendable and stable drawers
- With locking function
- Non-slip inserts in all drawers and on the worktop
- Strong sheet steel frame for long lasting use
- 4 large easy-running wheels (2 are steerable with locking brake)
- Load capacity: max. 150 kg
- Stable construction: Front-, Back- and sidepanels 1.0 mm thick
- Interlock-system avoids tilting: Only one drawer can be opened