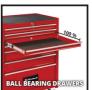

**Workshop Trolley** 

**TC-TW 150** 

Item No.: 4510151

Ident No.: 11018

Bar Code: 4006825640960

The Einhell tool trolley TC-TW 150 is perfect for keeping the workshop, hobby room or garage tidy. Seven ball bearing mounted drawers, which can be pulled out fully on their telescopic rails, will keep all the tools you need within easy reach. All the drawers also have non-slip inserts and can be locked. For safety reasons the tool trolley is equipped with pull-out stops for the drawers to prevent several drawers being opened at the same time. And the four large smooth-running wheels, two of which can be steered and have a parking brake, mean that the TC-TW 150 tool trolley can be moved very easily and conveniently.

## **Features & Benefits**

- Seven ball bearing-mounted, fully extendable and stable drawers
- With locking function
- Non-slip inserts in all drawers and on the worktop
- Strong sheet steel frame for long lasting use
- 4 large easy-running wheels (2 are steerable with locking brake)
- Load capacity: max. 150 kg
- Stable construction: Front-, Back- and sidepanels 1.0 mm thick
- Interlock-system avoids tilting: Only one drawer can be opened