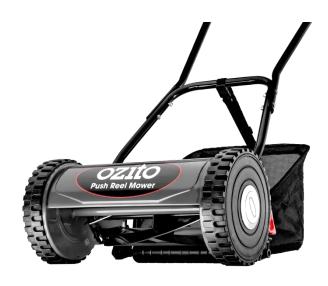

# **LMPC-301U PUSH REEL MOWER**

### **FEATURES & BENEFITS**

Height Adjustable - Adjust the height between 14mm-47mm

**Solid Metal Construction** – *Strength and durability* 

Self Sharpening Blades – Provide a clean neat cut

**Environmentally Friendly** – Motor-less, *quiet operation with no fumes* 

#### **SPECIFICATIONS**

Cutting Width - 300mm

Cutting Height – 14mm – 47mm

Cutting Blade - 125mm Diameter

Grass Catcher - 18 Litre

Weight - 6.5kg

#### CONTENT

1x Push Reel Mower

1x Grass Catcher

1x Instruction Manual