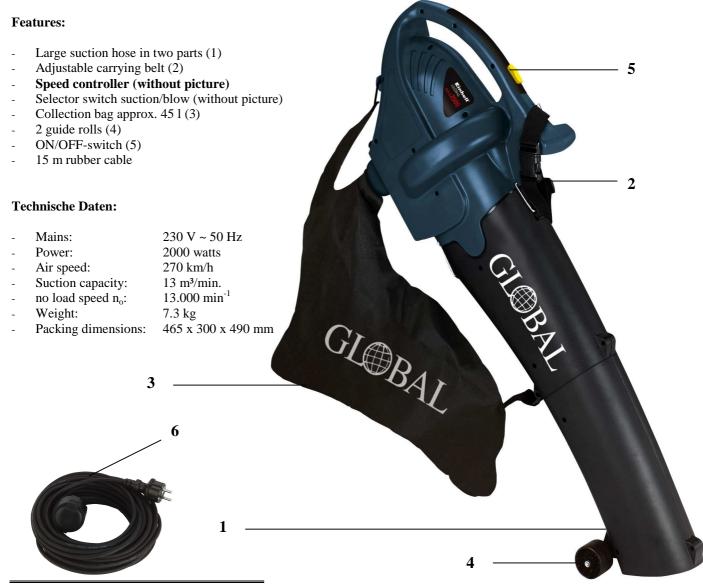

## Garden Blower Vac ELS-G 2500

Art.-No.: 34.330.72

bar code: 4006825503272

Sales unit: 1 pc

The electric leaf blower vac ELS-G 2500 with its "vacuum and shredder function and blowing functions" provides cleanliness in the yard and around the house in a short period of time. Without any changing the various functions can be set just pushing the selector switch. The no load speed  $n_0$  is electronically adjustable. Therefor the blowing speed and suction capacity can be adjusted comfortably continuously.

The electric leaf vac ELS-G 2500 takes in and shredders soft material of large size like leaves and grass down to 1/10 of its original size with the built-in shredder.

With the blowing function leaves sprayed out on wide grounds can be blown quickly on to one pile. Even the dirt in slits and corner can be cleaned properly.

The carrying belt and the additional handle allow a fatigue-less work. The large dimensions of the suction pipe and the collection bag with pre-separator enable safe working.

File: G:\Webshop\T-Produktbeschreibung\60\Originale\_Englisch\_PA04\3433072\_01013.doc create date / Erstelldatum 15.04.2004 14:40