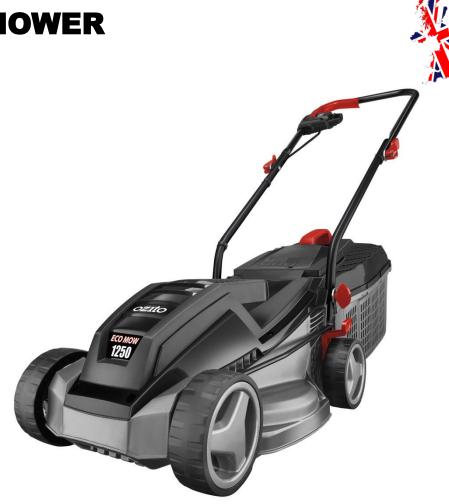

## **ELM-1250U ECOMOW ELECTRIC MOWER**

#### **FEATURES & BENEFITS**

Lightweight and Portable – Easy to transport around the yard 330mm Cutting Width – Ideal for small to medium lawns 30 Litre Grass Catcher – Collects lawn clippings for a tidy finish

### SPECIFICATIONS

| Motor            | 1250W             |
|------------------|-------------------|
| No Load Speed    | 3,300/min         |
| Cutting Width    | 330mm             |
| Cutting Heights  | 5 levels, 20-60mm |
| Catcher Capacity | 30 litres         |
| Weight           | 11.1kg            |