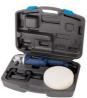

#### Polishing and Sanding Machine

Item No.: 2093260

Ident No.: 11010

Bar Code: 4006825577198

For the ambitious do-it-yourselfer the Einhell angle polisher BT-PO 1100/1 E is the powerful, robust and handy expert polishing and grinding device. It is ideal for polishing of varnished surfaces as well as grinding of wood, plastics and metal. Thanks to its soft grip this device can be handled safely at any time, and operations as polishing of cars can be performed quickly and thoroughly. The comprehensive polishing and grinding accessories consist of 1 foam attachment, 2 synthetic polishing caps and grinding paper disks of 60, 80 and 120 granulation with 2 of each. The polishing and grinding device is delivered in a practical stowage case of robust plastics.