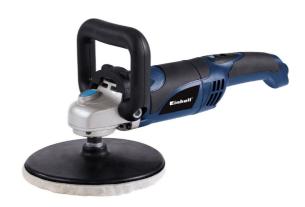

### BT-PO 1100/1 E

#### Polishing and Sanding Machine

Item No.: 2093260

Ident No.: 11010

Bar Code: 4006825577198

For the ambitious do-it-yourselfer the Einhell angle polisher BT-PO 1100/1 E is the powerful, robust and handy expert polishing and grinding device. It is ideal for polishing of varnished surfaces as well as grinding of wood, plastics and metal. Thanks to its soft grip this device can be handled safely at any time, and operations as polishing of cars can be performed quickly and thoroughly. The comprehensive polishing and grinding accessories consist of 1 foam attachment, 2 synthetic polishing caps and grinding paper disks of 60, 80 and 120 granulation with 2 of each. The polishing and grinding device is delivered in a practical stowage case of robust plastics.

#### **Features**

- Control speed electronics
- Spindle lock
- Quick and easy change of sanding paper on velcro disc
- Plastic case
- 1 pc foam plastic pad
- 2 pcs synthetic polishing pad
- 2 pcs sanding paper 60 grains
- 2 pcs sanding paper 80 grains
- 2 pcs sanding paper 120 grains