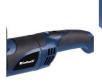

#### Polishing and Sanding Machine

Item No.: 2093260

Ident No.: 11010

Bar Code: 4006825577198

For the ambitious do-it-yourselfer the Einhell angle polisher BT-PO 1100/1 E is the powerful, robust and handy expert polishing and grinding device. It is ideal for polishing of varnished surfaces as well as grinding of wood, plastics and metal. Thanks to its soft grip this device can be handled safely at any time, and operations as polishing of cars can be performed quickly and thoroughly. The comprehensive polishing and grinding accessories consist of 1 foam attachment, 2 synthetic polishing caps and grinding paper disks of 60, 80 and 120 granulation with 2 of each. The polishing and grinding device is delivered in a practical stowage case of robust plastics.

#### **Features**

- Control speed electronics
- Spindle lock
- Quick and easy change of sanding paper on velcro disc
- Plastic case
- 1 pc foam plastic pad
- 2 pcs synthetic polishing pad
- 2 pcs sanding paper 60 grains
- 2 pcs sanding paper 80 grains
- 2 pcs sanding paper 120 grains