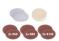

#### Polishing and Sanding Machine

Item No.: 2093260

Ident No.: 11010

Bar Code: 4006825577198

For the ambitious do-it-yourselfer the Einhell angle polisher BT-PO 1100/1 E is the powerful, robust and handy expert polishing and grinding device. It is ideal for polishing of varnished surfaces as well as grinding of wood, plastics and metal. Thanks to its soft grip this device can be handled safely at any time, and operations as polishing of cars can be performed quickly and thoroughly. The comprehensive polishing and grinding accessories consist of 1 foam attachment, 2 synthetic polishing caps and grinding paper disks of 60, 80 and 120 granulation with 2 of each. The polishing and grinding device is delivered in a practical stowage case of robust plastics.

#### **Features**

- Control speed electronics
- Spindle lock
- Quick and easy change of sanding paper on velcro disc
- Plastic case
- 1 pc foam plastic pad
- 2 pcs synthetic polishing pad
- 2 pcs sanding paper 60 grains
- 2 pcs sanding paper 80 grains
- 2 pcs sanding paper 120 grains

# Available as special accessories

Polishing bonnet/Sanding discs Autotechnique Accessory Item No.: 2093233 Bar Code: 4006825551846 Einhell Grey

Sanding discs set Autotechnique Accessory Item No.: 2093241 Bar Code: 4006825551853 Einhell Grey