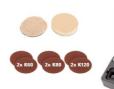

#### Polishing and Sanding Machine

Item No.: 2093260

Ident No.: 11010

Bar Code: 4006825577198

For the ambitious do-it-yourselfer the Einhell angle polisher BT-PO 1100/1 E is the powerful, robust and handy expert polishing and grinding device. It is ideal for polishing of varnished surfaces as well as grinding of wood, plastics and metal. Thanks to its soft grip this device can be handled safely at any time, and operations as polishing of cars can be performed quickly and thoroughly. The comprehensive polishing and grinding accessories consist of 1 foam attachment, 2 synthetic polishing caps and grinding paper disks of 60, 80 and 120 granulation with 2 of each. The polishing and grinding device is delivered in a practical stowage case of robust plastics.

#### **Features**

- Control speed electronics
- Spindle lock
- Quick and easy change of sanding paper on velcro disc
- Plastic case
- 1 pc foam plastic pad
- 2 pcs synthetic polishing pad
- 2 pcs sanding paper 60 grains
- 2 pcs sanding paper 80 grains
- 2 pcs sanding paper 120 grains