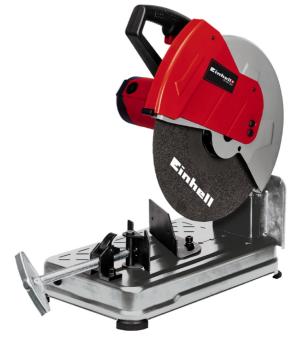

## **TC-MC 355**

Metal Cutting Saw

Item No.: 4503135

Ident No.: 11016

Bar Code: 4006825619966

The Einhell TC-MC 355 metal cutting-off machine is the ideal tool for easily and effectively cutting to size and cutting through metal in various thicknesses. With 2300 W and 4000 rpm, it is a high-performance machine. The soft-running function protects the mechanical system against high torque. The height stop enables the cutting height to be precisely adjusted. The blade lock ensures that the blade can be changed safely. With the cutting wheel (Ø 355 mm x 25.4 mm x 3.2 mm) you are ideally equipped. The clamping mechanism with quick-release lock enables sizing cuts of -15 to 45 degrees to be performed. A spark deflector provides protection against glowing sparks. The product is supplied with a tool holder, transport brace and handle

## **Features**

- Soft start to protect the mechanics against high torque
- Adjustable height stop for setting the cutting height
- Blade lock for safe blade change
- Clamping mechanism with quick-release lock (-15° 45°)
- Spark deflector protects the surrounding area from glowing sparks
- Tool holder for the supplied hex wrench
- Transport brace and additional handle for transport