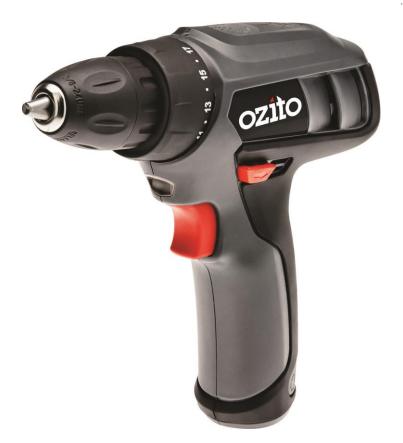

#### **FEATURES & BENEFITS**

10mm Keyless Chuck– Allows quick and easy bit changes
Forward / Reverse Lights– Clearly indicates the direction of the drill
Variable Speed Trigger – Provides greater control when driving and removing screws
12V Lithium Ion Battery– Convenient cordless operation with no battery memory effect