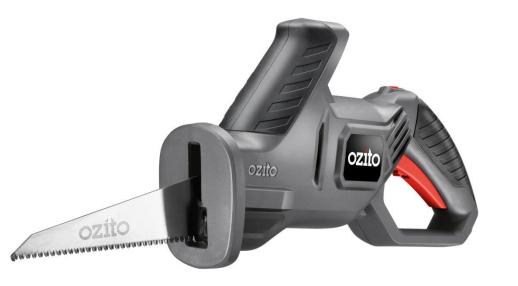

#### **FEATURES & BENEFITS**

Powerful 500W motor - for easy handing of various cutting tasks.

Variable speed dial – allows the correct speed for optimum cutting efficiency in different material.

Lock off button - increases safety by preventing accidental operation.

Sure Grip handles - provides more comfort and reduces user fatigue.

Universal blade fitment - allows the use of various types of blades.

Cut metal, timber and plastic - with the provided blades

Reciprocating and flat face plate - enables use as jigsaw

Input Power 500W

No Load Speed 500-3,000/min

Stroke Length 12mm

Blade Fitment Universal

Cutting Capacity Timber:100mm
Aluminium: 6mm

Steel: 3mm

Weight 2.5kg