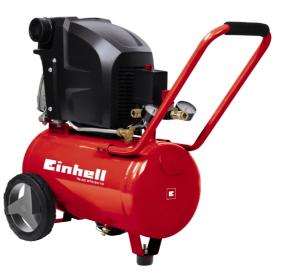

Ident No.: 11025

Bar Code: 4006825594461

The TE-AC 270/24/10 compressor is an efficient and robust endurance runner for high requirements. The high-quality components and oil lubrication ensure a very long service life. The oil level can be conveniently checked visually through the inspection window and on large pressure displays. The working pressure of up to 10 bar can be set to many applications using the pressure reducer. Suficient reserves of compressed air for many application are held ready by the 24 liter tank.

## Features

- Oil lubrication contributes to long life
- Oil level check through inspection window
- The 24I tank offers plenty of air reserves
- Applications up to 10 bar can be set using the pressure reducer
- Large, easy-to-read pressure indicators
- Pressure gauge, quick-release coupling for controlled pressure
- Pressure gauge, quick-release coupling for uncontrolled pressure
- Large wheels and holding bar for easy transport
- Vibration-absorbing foot ensures stability
- The drain plug enables user-friendly maintenance
- 10 year warranty against rusting through of the tank
- Non-return valve, safety valve