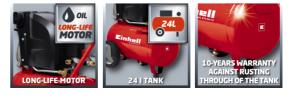

Ident No.: 11025

Bar Code: 4006825594461

The TE-AC 270/24/10 compressor is an efficient and robust endurance runner for high requirements. The high-quality components and oil lubrication ensure a very long service life. The oil level can be conveniently checked visually through the inspection window and on large pressure displays. The working pressure of up to 10 bar can be set to many applications using the pressure reducer. Suficient reserves of compressed air for many application are held ready by the 24 liter tank.

## Features

- Oil lubrication contributes to long life
- Oil level check through inspection window
- The 24I tank offers plenty of air reserves
- Applications up to 10 bar can be set using the pressure reducer
- Large, easy-to-read pressure indicators
- Pressure gauge, quick-release coupling for controlled pressure
- Pressure gauge, quick-release coupling for uncontrolled pressure
- Large wheels and holding bar for easy transport
- Vibration-absorbing foot ensures stability
- The drain plug enables user-friendly maintenance
- 10 year warranty against rusting through of the tank
- Non-return valve, safety valve