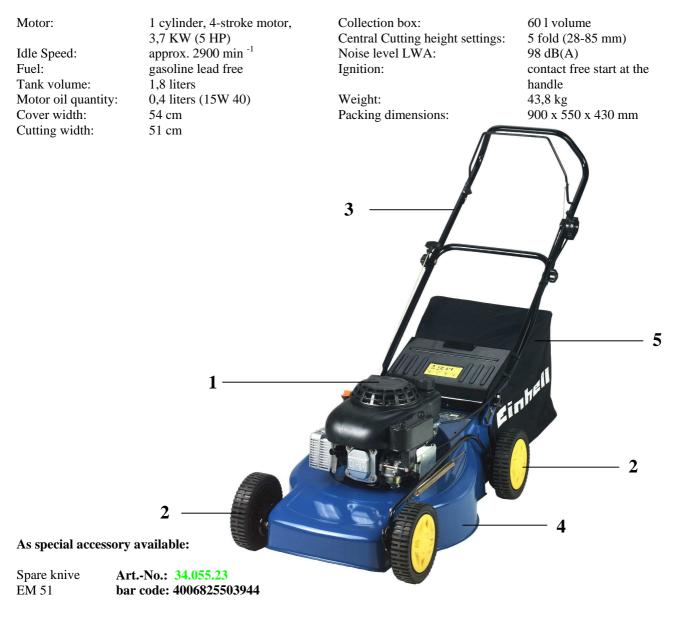

## Art.-No.: 34.010.54 bar code: 4006825349054 Sales unit: 1 pc

Petrol lawn mower with a high quality **4-stroke motor 3,7 KW (5)** (1), driven warrants a high perfection and reliability, quiet running, economical operation, a lot of power reserve and long service life. The contact free ignition and the automatic de-compression offer together with the rope pulling start mounted at the pushing handle easy starting with having to bend down. The wheels (2) equipped with ball bearing let the lawn mower roll along comfortably. The ergonomic design of the handle (3) which can be set in various angles and its **5 fold settings of the cutting height** make the unit really service friendly. You can change all 4 wheels with one handle at the same time! Well designed **powder-coated motor housing** (4). Sturdy Grass collection bag (5) with large volume. Also should be mentioned the problem free transport of the cut grass into the collection bag warranting a high degree of grass intake.

## **Technical data:**

File: \\100.0.1.101\office\Webshop\T-Produktbeschreibung\60\Originale\_Englisch\_PA04\3401054\_01024.doccreate date / Erstelldatum 18.01.2005 11:47