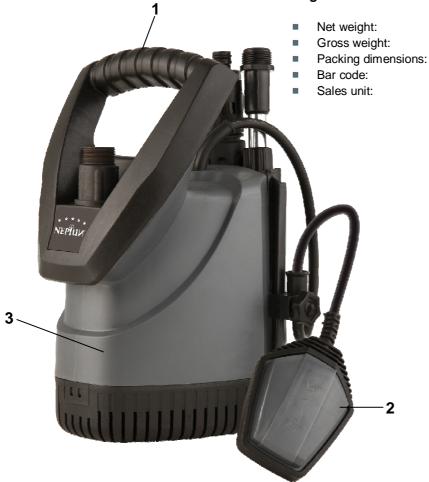

## **Features**

- Carrying handle with integrated cable reel (1)
- Continuously adjustable float switch (2)
- High-quality pump housing made of impactresistant plastics (3)
- Pressure tubes 25, 27 and 30 cm
- Flexible suction tube with stopcock
- Storage compartment for storing the tubes