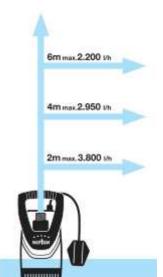

## **Technical Data**

Mains: 230 V ~ 50 Hz
 Power: 300 watt
 Flow rate max.: 4,600 l/h

Flow rate max.

with extension tubes: 1,750 l/h
Flow height max.: 11 m
Submersion depth max.: 7 m

Water temperature max.: up to 35 ℃