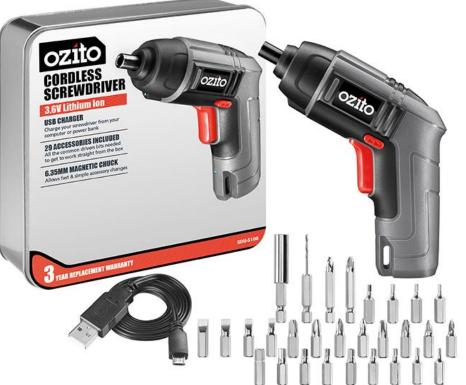

## SDU-5100 3.6V CORDLESS SCREWDRIVER

## **FEATURES & BENEFITS**

Charge Via USB Cable- Charge your screwdriver from your computer or power bank

**29** Accessories Included – All the common driver bits needed to get to work straight from the box

6.35mm Magnet Chuck- Allows fast and simple accessory changes

3.6V Lithium Ion Battery – Convenient cordless operation with no battery memory effect

## SPECIFICATIONS

| Input         | 3.6V             | 1 x 3.6V Scre  |
|---------------|------------------|----------------|
| No Load Speed | 180/min          | 1 x USB Cab    |
| Max. Torque   | 3.5Nm            | 25 x 25mm (    |
| Battery Power | 1.3Ah Li-Ion     | 2 x 50mm Cl    |
| Charging Time | 3-5 Hours        | 1 x Bit Holde  |
|               |                  | 1 x Drill Bit  |
| Cable Length  | 1m               | 1 x Tin Box    |
| Weight        | 0.34kg           | 1 x Instructio |
| Packaging     | Tin box + Sleeve |                |

## LOGISTICS

9319510015383 Barcode Item No. / status TBA Outer Ctn Qty 14

**STANDARD EQUIPMENT** 

| 1 x 3.6V Screwdriver   |  |
|------------------------|--|
| 1 x USB Cable          |  |
| 25 x 25mm CRV Bits     |  |
| 2 x 50mm CRV Bits      |  |
| 1 x Bit Holder         |  |
| 1 x Drill Bit          |  |
| 1 x Tin Box            |  |
| 1 x Instruction Manual |  |
|                        |  |